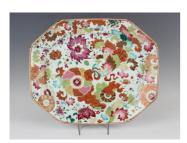

## **LOT 1050**

A Chinese pseudo tobacco leaf pattern export porcelain meat dish, Qianlong period, brightly enamelled and gilt with hibiscus flowers, cut fruit and tobacco leaves, length 41.4cm.

Estimate: £300 - £500

## **Condition Report**

1050. Generally good condition with no significant damage or repairs. Few very minor nicks/chips to rim but nothing of any real significance. No cracks or repairs. Typical surface scratches and wear to enamels and gilt. Enamels fresh and vibrant.