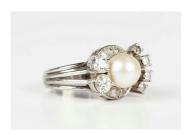

## **LOT 730**

A white gold, cultured pearl and diamond ring in an abstract design, mounted with a single cultured pearl to the centre, otherwise mounted with cushion and circular cut diamonds, detailed 'MM 750', weight 9.4g, ring size approx N, with a case.

## **Condition Report**

Diameter of pearl approx. 8.2mm.

The principal two diamonds are approx. 0.25-30ct each, though one of these diamond is badly chipped on one side and currently has some blue ink marks to this chip.

Total diamond weight approx. 0.80-0.90ct.

The diamonds have some variation in cut, clarity on average VS2-SI, colour on average J-L.

Some slight wear to the back of the shank.

The ring would benefit from a clean.