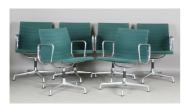

## **LOT 2184**

A set of six modern EA 108 cast aluminium framed revolving armchairs, made by Vitra and designed by Charles Eames, upholstered in green fabric, bearing paper maker's labels and cast serial number '938 138' to undersides, height 83cm, width 57cm.

## **Condition Report**

2184. The set has been used in an office and has wear to the plated surface of the arms, some overall minor hairline surface scratches and some minor surface marks to fabric. General condition and appearance is quite good.