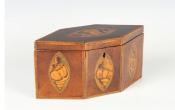

#### LOT 2536

A George III mahogany tea caddy of navette form, the hinged lid and sides inlaid with shell paterae within tulipwood crossbanding, width 25.5cm. Provenance: the property of Michael Godfrey.

### **Condition Report**

2536. Caddy looks like it has had heavy professional restoration. Signs and separation cracks to seams. Lacking feet. Surface cracks and small restorations. Small piece of bone handle on interior missing.