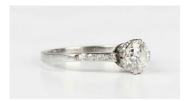

## **LOT 615**

A diamond ring, claw set with the principal cushion cut diamond between diamond four stone set shoulders, unmarked, weight 3.4g, principal diamond weight approx 0.85-0.90ct, ring size approx R.

## **Condition Report**

Approximate diamond grading • colour H, clarity SI (diamond gradings are estimations, limited by the setting and for guidance only)

Typical scratching and light wear the setting/shank. The ring would benefit from a clean. It is uncertain whether it is just a build up of dirt evident either side of where the shank meets the head of the ring, or whether possibly this is evidence of an old repair or alteration.