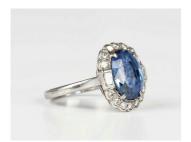

## **LOT 540**

A white gold, sapphire and diamond oval cluster ring, claw set with the oval cut sapphire within a surround of circular cut diamonds between baguette cut diamond set sides, detailed '18ct', weight 4.9g, sapphire weight approx 4.60-4.80ct, total diamond weight approx 0.50ct, ring size approx P, with a Gem & Pearl Laboratory report.

## **Condition Report**

The sapphire has some minor abrasion to the facet edges. One claw securing the sapphire is showing some signs of wear, it might be advisable to have this re-tipped. The sapphire has one or two typical inclusions. Some typical scratching/wear to the shank overall.