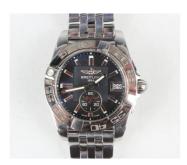

## **LOT 1140**

A Breitling Galactic 36 Automatic stainless steel cased gentleman's bracelet wristwatch, Ref. A37330, the signed black dial with silvered baton hour markers, subsidiary seconds and date aperture, the case with rotating bezel, the signed case back detailed 'A37330' above '1740531', the tapered link bracelet with foldover clasp, case diameter 3.6cm, with a Breitling cardboard box.