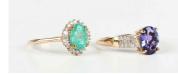

## LOT 718

A 9ct gold, emerald and diamond cluster ring, claw set with the oval cut emerald within a surround of circular and baguette cut diamonds, ring size approx M1/2, and a 9ct gold, tanzanite and diamond ring, claw set with the oval cut tanzanite between circular and baguette cut diamond shoulders, ring size approx M, total weight 4.3g.

## **Condition Report**

Estimations of weights and gradings are for guidance only and limited by the settings.

Emerald ring - the emerald has a window under the table, the ring itself is in generally good condition. Emerald weight approx. 1.00ct

Tanzanite ring- in generally good condition. Tanzanite weight approx. 1.50ct

Diamonds within both rings are generally clarity I.

Created: Tue, 14th February 2023 10:51