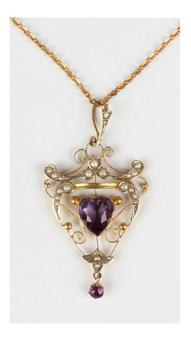

## **LOT 756**

A gold, amethyst and seed pearl pendant, circa 1910, mounted with a heart shaped amethyst to the centre, otherwise in a scroll pierced design, detailed '9ct', length 4.7cm, with a 9ct gold neckchain on a boltring clasp, detailed '9K', length 44.5cm, total weight 4.2g.

## **Condition Report**

Two or three pearls are damaged/peeling. Chain is ok, the clasp is in working order.

The piece is rather a thin gauge of gold, with the scrolling decoration being slightly rough and uneven.