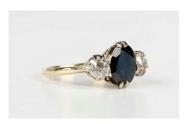

## **LOT 680**

A gold, platinum, sapphire and diamond three stone ring, claw set with the oval cut sapphire between two cushion cut diamonds, detailed '18ct Plat', weight 4.3g, ring size approx M.

Estimate: £850 - £950

## **Condition Report**

The sapphire is of dark colour saturation. It is also greenish/blue in colour with some obvious colour zoning when viewed in certain lighting conditions.

There are a few nicks and slight abrasion to the sapphire in places, largely noticeable when viewed under a 10x loupe.

Estimation of diamond gradings are for guidance only and limited by the setting: Overall clarity SI, overall colour I-J

Sapphire weight approx. 2.20-2.30ct. Total diamond weight approx. 0.80-0.90ct.

Otherwise slight typical wear to the shank/setting.