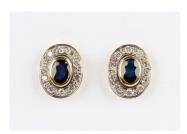

## **LOT 640**

A pair of two colour gold, sapphire and diamond oval cluster earstuds, each collet set with an oval cut sapphire within a surround of circular cut diamonds, with post and butterfly fittings, each butterfly detailed '750', weight 5.4g, length 1.4cm.

## **Condition Report**

In generally good condition.

Total sapphire weight approx. 1.00ct

Each diamond approx. 0.03ct, total diamond weight approx. 0.60ct.

The sapphires are of dark colour saturation, but have minimal inclusions.

Estimation of diamond gradings are for guidance only and limited by the setting: overall clarity SI2-I1, overall colour I-J.

Created: Mon, 13th February 2023 15:06