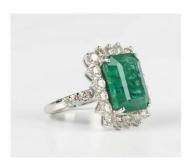

## **LOT 650**

A white gold, emerald and diamond rectangular cluster ring, claw set with the large cut cornered rectangular step cut emerald within a surround of circular cut diamonds, detailed '18K', weight 8.5g, emerald weight approx 8.66ct, total diamond weight approx 2.05ct, ring size approx M1/2, with a case.