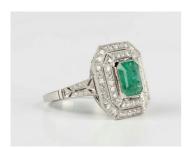

## **LOT 525**

A platinum, emerald and diamond cluster ring, collet set with a cut cornered rectangular step cut emerald within a two row surround of circular cut diamonds between diamond set shoulders, unmarked, weight 6.7g, emerald weight approx 1.85ct, total diamond weight approx 1.20ct, ring size approx N.

## **Condition Report**

The ring is in as new condition, probably produced in the last 10 years.

The emerald has typical inclusions, some of which are surface reaching. It is likely the emerald has been treated to enhance its appearance.

Diamond gradings are for guidance only and are limited by the setting: overall clarity approx. SI1-I1, colour H-I

Created: Fri, 10th February 2023 12:50