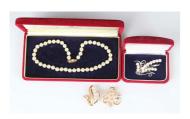

## **LOT 647**

A Mikimoto single row necklace of uniform cultured pearls on a gold and cultured pearl clasp, detailed 'K14', length 41cm, with a case, two Mikimoto gold and cultured pearl foliate brooches, each detailed 'K14', total weight 20.8g, and a sterling silver and cultured pearl foliate brooch, detailed 'Sterling', with a case.

## **Condition Report**

Single row necklace - slightly dirty in places, clasp in working order. Pearls look to be in good order overall. Each pearl is approx 7.80-8.00mm in diameter.

Brooches detailed '14k' - both are in generally good condition, both back fastenings are in good order, pearls look to have an attractive lustre.

Silver brooch - in generally good condition.

Created: Thu, 9th February 2023 11:16