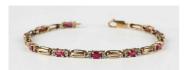

## **LOT 696**

A 9ct gold, ruby and diamond bracelet, each link claw set with a central oval cut ruby between a pair of circular cut diamonds, on a sprung hook shaped clasp, weight 6.8g, length 19.8cm.

## **Condition Report**

In generally good condition, clasp in working order.

The rubies are likely treated to enhance colour. They are generally fairly included stones and fairly opaque.

The piece would benefit from a clean, the diamonds are currently quite subdued as a result.