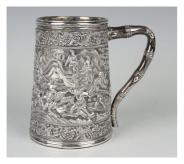

### LOT 425

A mid-19th century Chinese export silver tankard with simulated bamboo handle, the tapered cylindrical body decorated in relief with figures in landscape, framing a small circular boss with engraved initials, within fruiting vine and reeded borders, engraved presentation inscription and pseudo Georgian hallmark to base, weight 396.7g, height 12cm.

#### **Condition Report**

425 - Overall in good condition. No obvious damage or repair just minor wear consistent with age and use. The interior is not gilt. It is solid silver and not double skinned. Very small dents around rim and base.