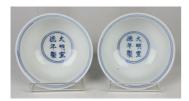

## **LOT 1138**

A pair of Chinese Ming style blue and white porcelain bowls, mark of Xuande but probably later, each of steep-sided circular form with flared rim, the exterior finely incised with a pair of dragons and vapours, each interior with underglaze blue six-character mark within double ring, underglaze blue mark within double ring to base, height 4.9cm, diameter 10.1cm.