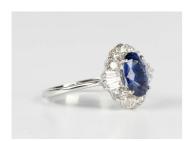

## **LOT 665**

A white gold, sapphire and diamond oval cluster ring, claw set with the oval cut sapphire within a surround of circular cut diamonds, with baguette cut diamond set sides, detailed '750', weight 4.4g, sapphire weight approx 2.61ct, total diamond weight approx 1.07ct, ring size approx O, with a World Gemological Institute Report and case.