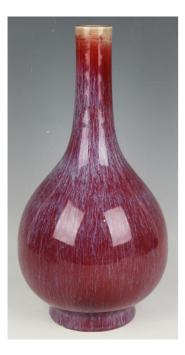

### LOT 1040

A Chinese flambé glazed porcelain bottle vase, mark of Qianlong and possibly of the period, covered in a rich flambé glaze of purplish tone, suffused with delicate pale blue streaks, underglaze blue seal mark of Qianlong to base, height 38cm.

#### **Condition Report**

1040. Overall in good condition with no significant damage or repairs. Typical light surface scratches and a fine crazing to glaze visible under magnification. Finely streaked decoration. Two minor chips to footrim.