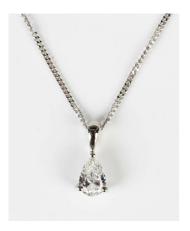

## **LOT 670**

An 18ct white gold and diamond single stone pendant, claw set with the pear shaped diamond, length 1.4cm, on an 18ct white gold curblink neckchain with a boltring clasp, length 51cm, total weight 3.8g, diamond weight approx 0.50-0.60ct, with a case.

## **Condition Report**

The piece is in generally good condition, second hand modern.

Diamond grading is an estimation, limited by the setting and for guidance only. Clarity - VS2, colour F/G

The diamond has the typical bow tie effect often seen in fancy cuts of this shape.