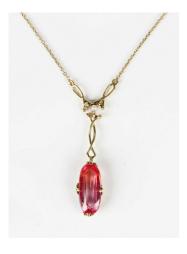

## LOT 725

An Arts and Crafts gold, padparadscha sapphire and seed pearl drop shaped pendant necklace, claw set with the elongated oval cut padparadscha sapphire below a single seed pearl surmount, on a rectangular snap clasp, detailed '585', weight 2.5g, length 44.5cm.

### **Condition Report**

The sapphire is in good condition overall. When viewed under a 10x loupe there are signs of poor polishing, i.e. chatter marks and a rough girdle in places, both largely insignificant when viewed with the naked eye. Please note that the stone has not been tested by a laboratory, we therefore cannot be 100% certain that the stone has not either been heat treated to enhance colour and clarity, or that the stone is a synthetic. The sapphire is approx. 12.50mm x 5.50mm x 4.00mm.

The piece overall is in generally good condition.

Created: Tue, 17th January 2023 14:37