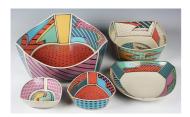

## **LOT 1423**

Five Rosenthal Studio-Linie Flash pattern bowls or dishes, late 20th century, designed by Dorothy Hafner, comprising a large example, diameter 30cm, a dish, diameter 21.5cm, a square bowl, diameter 21cm, a small bowl, diameter 14cm, and a triangular shaped bowl, diameter 13cm, various printed marks (some marked as seconds).

## **Condition Report**

Each piece marked as factory second apart from second smallest bowl (orange black dotted base interior) otherwise each piece in good condition overall with no cracks, chips or restoration.