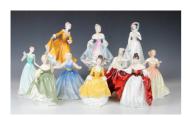

## **LOT 1507**

Ten Royal Doulton figures, comprising Fair Lady, HN2193, Sara, HN2265, Chloe, HN4456, Coralie, HN2307, Deborah, HN3844, Julia, HN2706, Jennifer, HN2392, Gail, HN2937, Southern Belle, HN2425, and Kirsty, HN2381.

## **Condition Report**

Sara has tiny nick to tip of pointed toe.

Kirsty has a crack to her torso.

Gail is heavily crazed with a number of haircracks.

Otherwise each piece in the lot is in good condition overall with no cracks, chips or restoration.