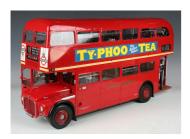

## **LOT 3075**

An Agora Models 1:12 scale model of a Routemaster RM 857 double-deck bus London Transport with Victoria destination board, Ty-Phoo Tea advertising, driver, conductor and five passengers, length 69cm (one mirror detached and some scratch marks).

## **Condition Report**

3075. Various scratch marks, mainly to roof, near the Ty-Phoo sign, front left window and side window. Yellow banding above conductior is marked. As per catalogue description, one mirror is detached, but is present. Otherwise overall condition is good.