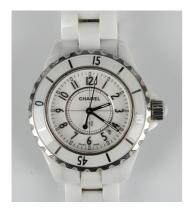

## **LOT 1121**

A Chanel J12 white ceramic lady's bracelet wristwatch, Ref. No. L.E 79444, with quartz movement, the signed white dial with black Arabic hour numerals and date aperture, the rotating bezel with silvered Arabic and baton markers, the white ceramic link tapered bracelet with concealed foldover clasp, case diameter 3.5cm, boxed with spare link.

## **Condition Report**

1121. The watch is in generally good clean condition with no significant damage or repairs. Typical light surface scratches. Clasp in good working order. Adjusts smoothly and date rolls over as it should. It is not currently running, but possibly needs a replacement battery(?)