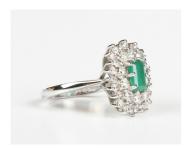

## **LOT 678**

An 18ct white gold, emerald and diamond cluster ring, claw set with a cut cornered rectangular step cut emerald within a two row surround of circular cut diamonds, London 1973, weight 6.2g, ring size approx K1/2.

## **Condition Report**

Emerald is fairly included, translucent and has some typical surface reaching inclusions. Diamonds currently look a little cloudy, generally SI2/I1 clarity but the piece would benefit from a clean. Otherwise the ring is in generally good condition.