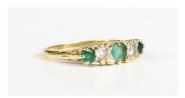

## **LOT 628**

A gold, emerald and diamond ring, mounted with three circular cut emeralds alternating with two circular cut diamonds, weight 3.5g, detailed '18ct', ring size approx N1/2, with a case.

Estimate: £100 - £150

## **Condition Report**

Heavy wear to the mount/shank where the ring has been worn against other rings. Some claws have been re-tipped in the past.

Central emerald is quite pale in colour saturation, the side emeralds are fairly opaque and of deeper colour saturation. Some general wear to the stones.

The ring has four sets of two diamond points at intervals. The principal diamonds are approx. 0.15ct each.

Created: Mon, 28th November 2022 12:48