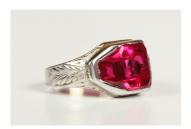

## **LOT 726**

A white gold and synthetic ruby solitaire ring, probably American, of shaped geometric form with foliate engraved shoulders, detailed '14K', weight 7.2g, ring size approx  $$\rm S1/2$ , with a case.

## **Condition Report**

There is some minor abrasion to the facet edges of the cut corners of the synthetic ruby, with the odd light scratch to a facet.

Minor rubbing to the engraved shoulders, otherwise typical slight scratching to the shank/setting. The '14K' mark gives us the impression the ring could be American.