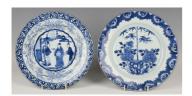

## **LOT 1051**

A Chinese blue and white export porcelain plate, Kangxi period, painted with a central figural scene within peony and prunus border and ruyihead rim, diameter 22.5cm (minor rim chip and hairline), together with a similar blue and white export plate, painted with peony and bamboo, diameter 23cm (minor rim chip).

## **Condition Report**

1051. Figural plate - minor rim chips, otherwise good condition with no significant damage or repairs. Flower plate - few minor rim chips, otherwise good condition with no significant damage or repairs.