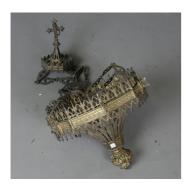

## **LOT 2625**

A late 19th century Gothic ecclesiastical gilt metal ceiling light of ninesided form with pierced decoration, suspended by link chains from a matching corona, overall height 115cm, width 45cm.

## **Condition Report**

2625. The pierced friezes around the sides are a bit misshapen and one tip is missing. Some overall oxidization to surface of gilt and the chains are tangled up. Otherwise in reasonable condition.