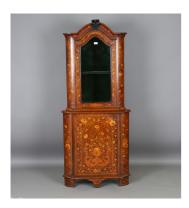

### LOT 2170

A 19th century Dutch walnut floral marquetry floor-standing corner cabinet, the arched top above a glazed door, the base fitted with a door decorated with a vase of flowers and birds, height 180cm, width 75cm, depth 47cm.

#### **Condition Report**

2170. General condition and appearance is ok, with just two small pieces of veneer missing one side return of frieze just above the two top corners of the glazed door. Otherwise some overall minor scuffs and marks.