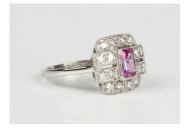

## LOT 667

A platinum, pink sapphire and diamond cluster ring in an Art Deco inspired design, collet set with the cut cornered rectangular step cut pink sapphire to the centre, otherwise set with circular cut diamonds, weight 5.1g, ring size approx M.

## **Condition Report**

All carat weights and gradings are for guidance only, they are estimations and limited by the jewellery settings.

The pink sapphire has a surface reaching inclusion to one corner, otherwise it appears to be a fairly inclusion free stone. The pink sapphire is of pale to medium colour saturation. Sapphire weight approx. 0.50-0.60ct.

The diamonds have some slight variation of colour, approx. J/K, clarity approx SI. Total diamond weight approx. 0.50ct.

The ring is generally in good condition.

Created: Thu, 27th October 2022 15:00