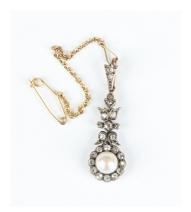

## **LOT 828**

A gold and silver set, diamond and pearl pendant in a foliate drop shaped design, mounted with old mine and rose cut diamonds, fitted with a later safety chain, unmarked, weight 3.3g, length 3.6cm.

## **Condition Report**

All carat weights and gradings are for guidance only, they are estimations and limited by the jewellery settings.

The bottom underside edge of the cluster has a fitting to take a bar link fitting similar to the one connecting the surmount to the cluster, this might suggest the piece started life as a larger piece of jewellery and has been later converted to its current form.

In general the piece is in good condition. The pearl is a little dirty.

Total diamond weight approx .40ct. Clarity SI, some variation in colour approx. J/K

Created: Thu, 27th October 2022 14:31