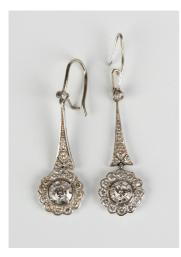

#### LOT 715

A pair of white gold and diamond pendant cluster earrings, each circular cluster drop mounted with the principal diamond at the centre, with a tapered bar above and single stone diamond surmount, with wire fittings, unmarked, weight 4.3g, length 4.2cm.

### **Condition Report**

All carat weights and gradings are for guidance only, they are estimations and limited by the jewellery settings. Diamonds approx SI clarity and H/I colour. Each earring with total diamond weight approx 0.55ct. Both wire fittings are bent, one much worse than the other. The earrings would benefit from a clean. They are in a Georgian inspired design. They are unmarked white gold, testing as 16ct.