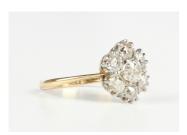

## **LOT 622**

A gold, platinum and diamond cluster ring, claw set with seven cushion cut diamonds, detailed '18ct & Plat', weight 3.5g, total diamond weight approx 2.00-2.50ct, ring size approx P1/2, with a case.

## **Condition Report**

All carat weights and gradings are for guidance only, they are estimations and limited by the jewellery settings. Total diamond weight approx 2.00-2.50ct. The principal diamond approx 0.50ct. Diamonds approx I1 clarity, K colour.