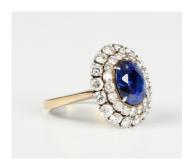

## **LOT 550**

A gold, Ceylon sapphire and diamond oval cluster ring, claw set with the mixed cut Ceylon sapphire within a two row surround of circular cut diamonds, unmarked, weight 8.1g, sapphire weight approx 3.80-4.00ct, total diamond weight approx 1.50-2.00ct, ring size approx R1/2, with a Gem & Pearl Laboratory report and case.

Estimate: £6,000 - £9,000

## **Condition Report**

All carat weights and gradings are for guidance only, they are estimations and limited by the jewellery settings. Diamonds approx SI clarity, G colour. Total diamond weight approx 1.50-2.00ct.

Sapphire weight approx 3.80-4.00ct.

The sapphire has a small surface reaching inclusion to one end, otherwise with the odd light scratch to the facets. Shank possibly resized in the past, with a small split to the surface of the exterior of the back of the shank. An attractive ring overall.