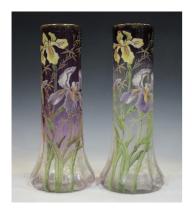

## **LOT 1721**

Two Mont Joye & Cie Art Nouveau glass vases, late 19th/early 20th century, the cylindrical bodies of amethyst tint above clear lobed bases, enamelled with stems of iris flowers and leaves, enamelled '21' to each base, height 30cm.

## **Condition Report**

Both vases are in good condition overall with no cracks, chips or restoration.

The decoration remains good with minimal expected wear.

There are some typical light surface scratches commensurate with age and use.