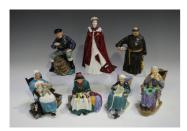

## **LOT 1511**

A Royal Worcester figure of the Queen in celebration of her 80th birthday, boxed, together with six Royal Doulton figures, comprising Nanny, HN2221, A Stitch in Time, HN2352, Silks and Ribbons, HN2017, The Jovial Monk, HN2144, Twilight, HN2256, and The Lobster Man, HN2317.

## **Condition Report**

Figure of Queen with professional restoration to neck, otherwise each figure in good condition overall with no cracks, chips or restoration.

Created: Mon, 17th October 2022 12:33