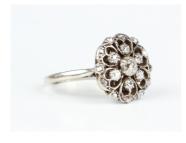

## LOT 540

A diamond cluster ring in an openwork flowerhead shaped design, mounted with the principal cushion cut diamond to the centre, unmarked, ring size approx O.

Estimate: £700 - £900

## **Condition Report**

Some thinning to the shank, typical light scratching and signs of wear to setting. A few claws are showing signs of wear, one or two are lacking.

Measurements and grading are estimations due to setting: Central diamond weight approx. .20ct, surrounding six diamonds approx. .03ct Possibly VS2/S1 clarity, H/I colour