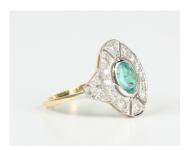

## **LOT 535**

A gold, emerald and diamond oval cluster ring, collet set with the oval cut emerald within an openwork surround of circular cut diamonds, detailed '18ct', weight 3.2g, emerald weight approx 0.50ct, total diamond weight approx 0.80ct, ring size approx N.

## **Condition Report**

Condition as new.

Emerald has a few typical inclusions. Three or four of the diamonds have surface reaching inclusions. Some slight variation of colour to the diamonds, one or two a little hazy, generally SI2 clarity.