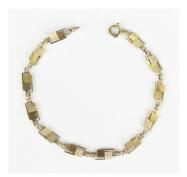

## **LOT 651**

A gold bracelet in a geometric link design, 1940s, detailed '585', on a boltring clasp, weight 5.2g, length 18cm.

Estimate: £100 - £150

## **Condition Report**

In generally good condition with typical light surface scratching.

The loop attached to the boltring holding it to the rest of the bracelet is not soldered up, so there is the potential for the boltring to become detached from the bracelet in the future, it might be advisable to have this secured by a professional before wear.