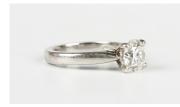

## LOT 660

A platinum and diamond single stone ring, claw set with a circular cut diamond, London 2009, weight 6.6g, total diamond weight approx 1.40ct, ring size approx 11/2, with a case.

Estimate: £2,000 - £3,000

## **Condition Report**

The ring is generally in good condition, with only typical light scratching to the shank.

Colour grade approx. J/K.

Clarity grade approx. VS2.

There are no eye-visible inclusions, the diamond does not appear hazy/cloudy.

No obvious florescence under a UV light.

There is a small rather insignificant nick/chip to the girdle, which cannot be seen face-up.

Created: Mon, 5th September 2022 15:19