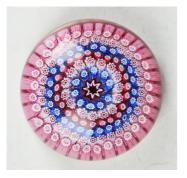

#### LOT 1758

A Stourbridge glass millefiori paperweight, late 19th/early 20th century, of pink, blue and white colouring with concentric rings of millefiori canes around a central star, diameter 8.5cm.