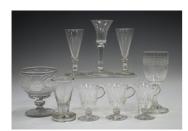

## **LOT 1722**

A plain stem wine glass, mid-18th century, with bell bowl and conical foot, height 15.7cm, together with a mixed group of glasses and glass items, including four custard cups, a cut rummer and a group of assorted blue glass liners (minor faults).

## **Condition Report**

The main glasses and custard cups in the lot are overall in good condition, as are the dishes and bowl. The blue glass liners and condiments are not in great condition, with a number of small chips.