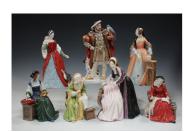

## **LOT 1580**

A set of Royal Doulton Henry VIII and his six wives figures, comprising Henry VIII, HN3350, No. 2 of 1991, Jane Seymour, HN3349, Catherine of Aragon, HN3233, Catherine Parr, HN3450, Anne Boleyn, HN3232, Anne of Cleves, HN3356, and Catherine Howard, HN3449, each No. 2 of 9500 and boxed with certificates.