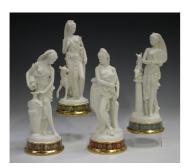

## **LOT 1480**

Four Royal Doulton limited edition Parian figures, modelled by Alan Maslankowski to commemorate the Millennium, comprising Hebe, HN4079, Ceres, HN4080, Artemis, HN4081, and Erato, HN4082, each No. 151 of 250, height 35cm, boxed, with certificates.

## **Condition Report**

There are some minor brown/yellow marks primarily on Ceres - these do seem to come off with cleaning. Some glue is visible around the bases of the figures where they have been applied to the stands during manufacture - simply because the glue has yellowed over time. Otherwise each of the figures is in good condition overall with no cracks, chips or restoration. Please see the extra images on our website using the zoom function.