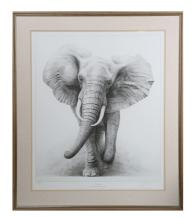

## **LOT 147**

Gary Hodges - 'The Charge' (Bull African Elephant), 20th century monochrome print, signed and editioned 249/1250 in pencil,  $75 \text{cm} \times 62.5 \text{cm}$ , within a stained wood frame.

## **Condition Report**

147 - In good original condition. Mount is browning along the cut edge and the backing does not appear to be archival either. This does not seem to have affected the print yet. The frame has minor scuffs but is generally in good condition. Unexamined out of the frame.