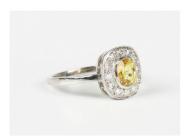

## **LOT 510**

A platinum, yellow sapphire and diamond cluster ring, collet set with the cushion cut yellow sapphire within a surround of circular cut diamonds, detailed 'Plat', weight 4.7g, sapphire weight approx 1.20ct, total diamond weight approx 0.45ct, ring size approx N.

## **Condition Report**

In generally good condition overall.

The diamonds have a few inclusions, some are surface reaching, face-up appearance they look to be bright white stones.

The yellow sapphire has the tiniest pit/bruise to the table, only really noticeable under x10 magnification. There are a couple of inclusions and through the pavilion angular zoning is visible under magnification. We cannot however guarantee that the stone has not been treated to enhance colour and clarity.