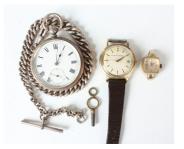

## LOT 1121

An Eterna-Matic gold cased gentleman's wristwatch, the signed silvered dial with gilt baton hour markers and date aperture, case diameter 3.3cm (winding button lacking), together with a silver cased keywind open-faced gentleman's pocket watch with cylinder movement, London 1882, case diameter 4.8cm, with key, and a silver graduated curblink watch Albert chain, fitted with a silver T-bar and silver swivel, total length 35cm, and a gilt metal Omega lady's wristwatch.

## **Condition Report**

1121. The Eterna-Matic watch has a '14K 0.585' hallmark to case interior. The watch is missing its winding button, but the rotor movement winds when shaken and starts to run, but please be aware we give no guarantees to working order or reliability of any clock or watch. Typical surface scratches and wear to case and glass. Total weight including one leather strap 34.3g.