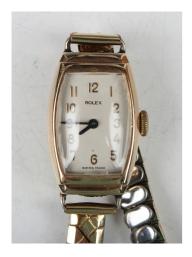

## **LOT 1048**

A Rolex 9ct gold curved rectangular cased lady's wristwatch, the jewelled movement detailed 'Rolex Prima timed 6 positions', the signed silvered dial with gilt Arabic numerals and blued steel hands, the RWC Ltd case interior detailed '68', Glasgow 1935, case width 1.7cm, on a gilt metal fronted expanding bracelet.

## **Condition Report**

Watch is in generally good condition.

Typical light surface scratches and wear to case.

Dial in good order with only minor spotting.

The watch is currently running and winds and adjusts smoothly, but please be aware we give no guarantees to working order or reliability of any clock or watch.